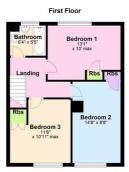

This sizeable mid terrace property comprises to the ground floor, kitchen with dining area, lounge with open fire, WC and rear storage area. The family bathroom is located on the first floor, along with three bedrooms, all with built in storage.