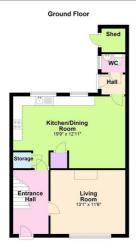

This sizeable mid terrace property comprises to the ground floor, kitchen with dining area, lounge with open fire, WC and rear storage area. The family bathroom is located on the first floor, along with three bedrooms, all with built in storage.