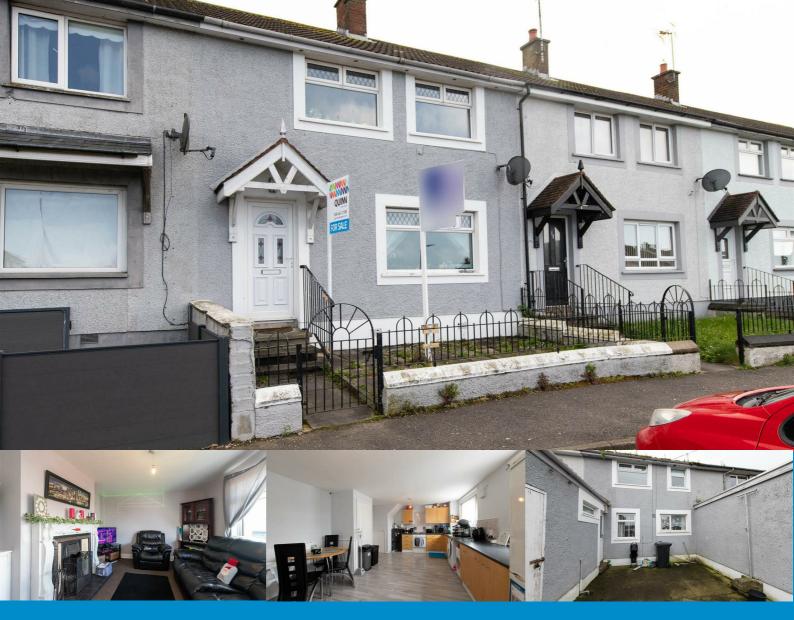

# **39 Glebetown Drive**Downpatrick BT30 6QD

# Offers In The Region Of £89,950

- Mid Terrace Home
- Three Bedrooms
- Lounge with Open Fire
- Sizeable Kitchen & Dining Area
- Ground Floor WC
- Oil Fired Central Heating
- Enclosed Front & Rear Outdoor Areas
- Off Road Parking
- Close to Local Schools and Shops
- Ideal Investment Property

A fantastic opportunity to acquire an investment property in this popular area of Downpatrick which is only a short distance from the town centre and other local amenities.

Book your viewing by calling Edel on 07703 612 257.

This sizeable mid terrace property comprises to the ground floor, kitchen with dining area, lounge with open fire, WC and rear storage area. The family bathroom is located on the first floor, along with three bedrooms, all with built in storage.

#### **OUTSIDE**

With off road parking at the front of the property, and enclosed front and rear entertaining areas, this home offers low maintenance outdoor upkeep.