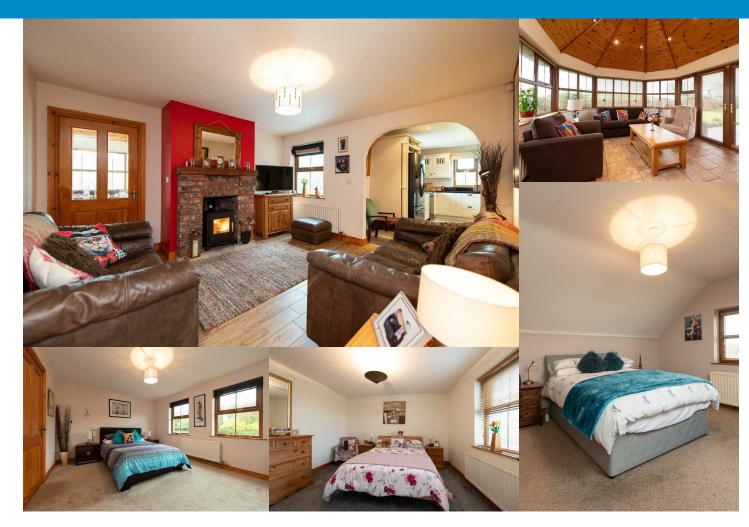

# 29 Ballybrick Road

Banbridge, BT32 5QP

There are three words that come to mind here, spectacular, exquisite & impressive. This extensive detached home covers approx 3000 sq ft and provides very adaptable accommodation for the new owners. Situated on a 1/2 Acre site with gated entrance this home will appeal to many. Three bedrooms and bathroom on the ground floor with a further two bedrooms & shower room on the first floor. Modern/contemporary feel throughout making it a very welcoming home.

### **GROUND FLOOR**

Stunning tiled entrance hallway with gallery landing above including well appointed recessed lights. Spacious lounge with hard wood flooring, dual aspect windows, fitted with stove with access to Sun Room. Sun Room with tiled flooring and double patio doors to the outside. Family Room also with stove fitted, wood effect floor tiles and open through to Kitchen/Dining area. Quality fitted kitchen with tiled flooring, recessed lighting centre island with breakfast bar to include space for double range gas cooker, recess for dishwasher and the added benefit of your very own pantry & utility room. Leading back out into the hallway with ample storage and onto the fully tiled family bathroom comprising corner bath, corner shower cubicle, wash hand basin & W.C. Three double bedrooms on the ground floor, master ensuite & bedroom two coming with fitted slide robes.

### FIRST FLOOR

Bright gallery landing with recessed lighting and not one but two skylight windows allowing ample natural lighting, along with two built in robes for extra storage. A further two double bedrooms, one with built in wardrobe and a modern shower room, fully tiled comprising double walk in shower, W.C and wash hand basin.