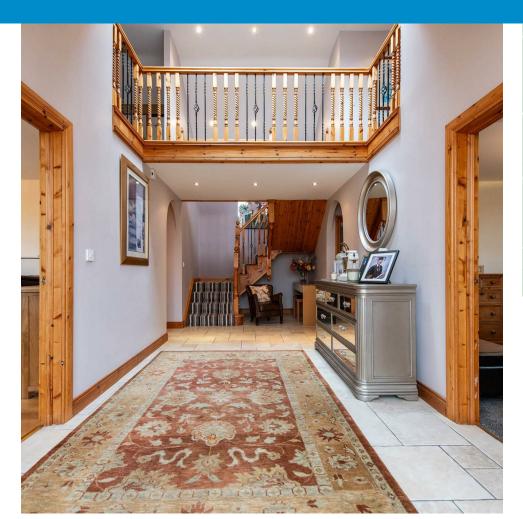

### **GROUND FLOOR**

Stunning tiled entrance hallway with gallery landing above including well appointed recessed lights. Spacious lounge with hard wood flooring, dual aspect windows, fitted with stove with access to Sun Room. Sun Room with tiled flooring and double patio doors to the outside. Family Room also with stove fitted, wood effect floor tiles and open through to Kitchen/Dining area. Quality fitted kitchen with tiled flooring, recessed lighting centre island with breakfast bar to include space for double range gas cooker, recess for dishwasher and the added benefit of your very own pantry & utility room. Leading back out into the hallway with ample storage and onto the fully tiled family bathroom comprising corner bath, corner shower cubicle, wash hand basin & W.C. Three double bedrooms on the ground floor, master ensuite & bedroom two coming with fitted slide robes.