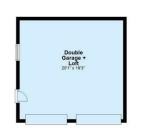

#### OUTSIDE

Approaching the property you are greeted with a stunning gated entrance with tarmac laneway & immaculate grass lawn either side leading to ample parking to front. To the side and rear you have fully enclosed garden with well maintained grass lawns and paved patio area with the double detached garage with provides great storage with the added benefit of loft space above.