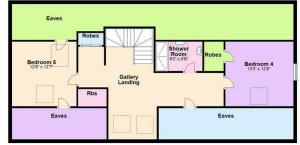

### FIRST FLOOR

Bright gallery landing with recessed lighting and not one but two skylight windows allowing ample natural lighting, along with two built in robes for extra storage. A further two double bedrooms, one with built in wardrobe and a modern shower room, fully tiled comprising double walk in shower, W.C and wash hand basin.