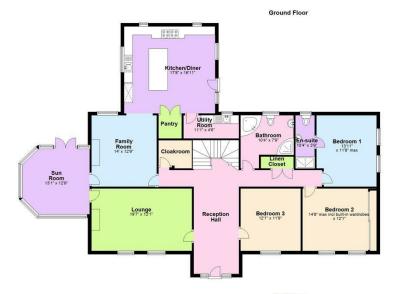

### **GROUND FLOOR**

Stunning tiled entrance hallway with gallery landing above including well appointed recessed lights. Spacious lounge with hard wood flooring, dual aspect windows, fitted with stove with access to Sun Room. Sun Room with tiled flooring and double patio doors to the outside. Family Room also with stove fitted, wood effect floor tiles and open through to Kitchen/Dining area. Quality fitted kitchen with tiled flooring, recessed lighting centre island with breakfast bar to include space for double range gas cooker, recess for dishwasher and the added benefit of your very own pantry & utility room. Leading back out into the hallway with ample storage and onto the fully tiled family bathroom comprising corner bath, corner shower cubicle, wash hand basin & W.C. Three double bedrooms on the ground floor, master ensuite & bedroom two coming with fitted slide robes.