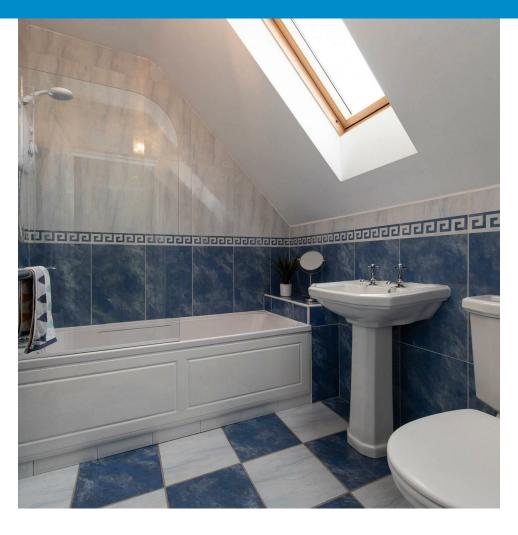

### **FIRST FLOOR**

Extensive master bedroom with hard wood flooring & ensuite. Ensuite is fully tiled to include shower cubicle, wash hand basin, W.C and heated towel rail. Bedroom two another double bedroom with wooden flooring. Bedroom three laid in carpet with eave storage. Fully tiled family bathroom comprising bath with shower overhead, wash hand basin and W.C.