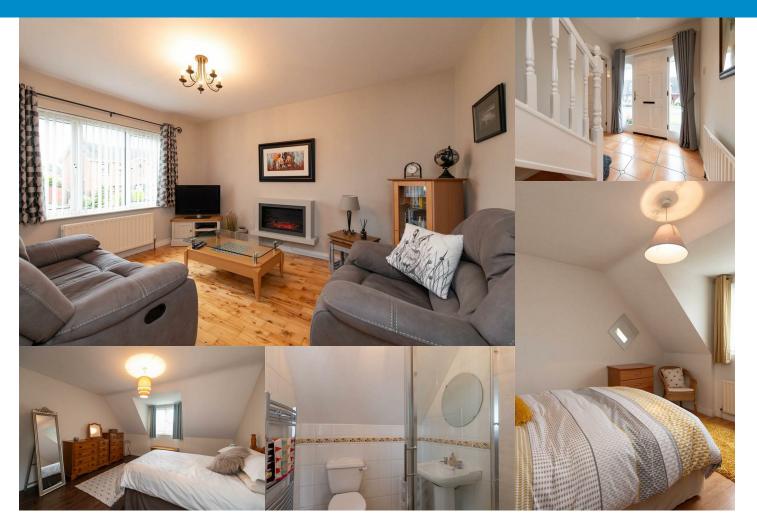

### **GROUND FLOOR**

Tiled entrance hallway leading to family room with hard wood flooring and stunning gas wall hung fire. Living room with quality carpet, big bright bay window and striking marble fireplace open plan to dining area with double patio doors leading to outside patio. The kitchen is fitted with a quality range of high an low level units comprising integrated hob, oven, dishwasher with space for free standing fridge freezer and finished with a well appointed breakfast bar and recessed lighting throughout. Added benefit of the separate utility room providing additional storage with recesses for washing machine & dryer. Ground floor W.C also position off main hallway.

### **FIRST FLOOR**

Extensive master bedroom with hard wood flooring & ensuite. Ensuite is fully tiled to include shower cubicle, wash hand basin, W.C and heated towel rail. Bedroom two another double bedroom with wooden flooring. Bedroom three laid in carpet with eave storage. Fully tiled family bathroom comprising bath with shower overhead, wash hand basin and W.C.