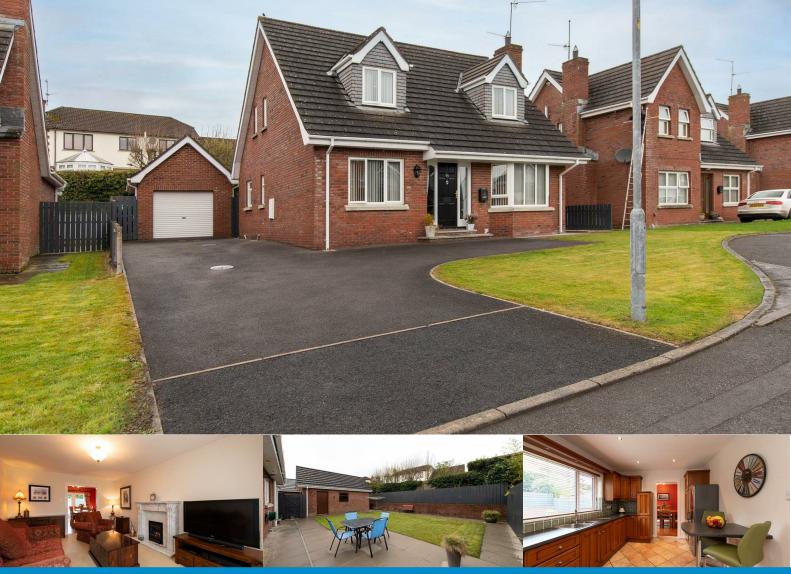

- Detached family Home
- Three Reception Rooms
- Three Bedrooms, Master Ensuite
- Ground Floor W.C
- First Floor Family Bathroom
- Spacious Kitchen with Separate Utility Room
- Detached Garage
- PVC Double Glazing
- Oil Fired Central Heating
- EPC D 61

### **63 Laurel Heights** Banbridge, BT32 4RJ

We are excited to present this beautiful three bed detached home to the market. The property is located in a close proximity to the the A1 carriageway. The home offers a range of desirable features appealing to a vast range of buyers. Some features include a spacious driveway and garage on the outside, on the inside three reception rooms, kitchen, plumbed utility room, downstairs toilet along with the family bathroom and master ensuite. This property is well presented throughout and would be an excellent family home and with a high rate of enquiries predicted, please ensure to call Leanne in our Banbridge branch at your earliest convenience on 02840622226, or alternatively direct any emails to sales@guinnestateagents.com.

### **GROUND FLOOR**

Tiled entrance hallway leading to family room with hard wood flooring and stunning gas wall hung fire. Living room with quality carpet, big bright bay window and striking marble fireplace open plan to dining area with double patio doors leading to outside patio. The kitchen is fitted with a quality range of high an low level units comprising integrated hob, oven, dishwasher with space for free standing fridge freezer and finished with a well appointed breakfast bar and recessed lighting throughout. Added benefit of the separate utility room providing additional storage with recesses for washing machine & dryer. Ground floor W.C also position off main hallway.

### OUTSIDE

Ample off road parking for at least three cars with well maintained and manageable front lawn leading to detached garage at side with a fully enclosed and private garden with paved patio areas and well maintained grass lawn. For those liking a bit of sun your guaranteed the evening sun set with west facing rear garden.