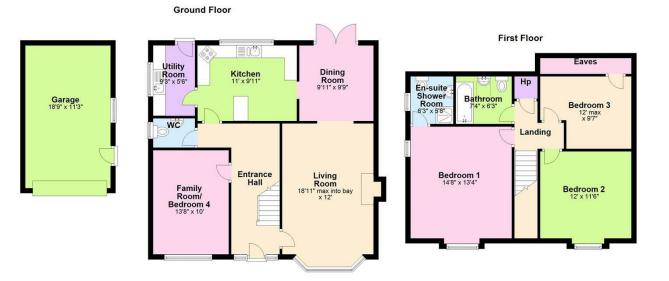

- Detached family Home
- Three Reception Rooms
- Three Bedrooms, Master Ensuite
- Ground Floor W.C
- First Floor Family Bathroom
- Spacious Kitchen with Separate Utility Room
- Detached Garage
- PVC Double Glazing
- Oil Fired Central Heating
- EPC D 61

### **GROUND FLOOR**

Tiled entrance hallway leading to family room with hard wood flooring and stunning gas wall hung fire. Living room with quality carpet, big bright bay window and striking marble fireplace open plan to dining area with double patio doors leading to outside patio. The kitchen is fitted with a quality range of high an low level units comprising integrated hob, oven, dishwasher with space for free standing fridge freezer and finished with a well appointed breakfast bar and recessed lighting throughout. Added benefit of the separate utility room providing additional storage with recesses for washing machine & dryer. Ground floor W.C also position off main hallway.

### **FIRST FLOOR**

Extensive master bedroom with hard wood flooring & ensuite. Ensuite is fully tiled to include shower cubicle, wash hand basin, W.C and heated towel rail. Bedroom two another double bedroom with wooden flooring. Bedroom three laid in carpet with eave storage. Fully tiled family bathroom comprising bath with shower overhead, wash hand basin and W.C.

### OUTSIDE

Ample off road parking for at least three cars with well maintained and manageable front lawn leading to detached garage at side with a fully enclosed and private garden with paved patio areas and well maintained grass lawn. For those liking a bit of sun your guaranteed the evening sun set with west facing rear garden.