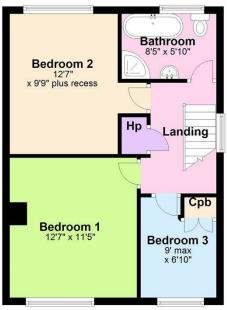

### **FIRST FLOOR**

First floor landing laid in carpet with access to the bathroom and bedrooms. Bedroom one with carpet and front view aspect. Bedroom laid in carpet with rear view aspect. bedroom three a single room with carpet. The family bathroom has been recently renovated and finished immaculately with modern white four piece suite comprising free standing double ended bath, W.C, Wash hand basin with vanity beneath and a corner shower cubicle.

# **First Floor**