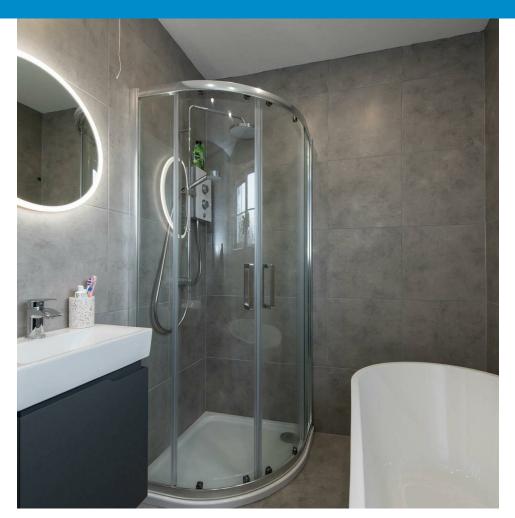

### **FIRST FLOOR**

First floor landing laid in carpet with access to the bathroom and bedrooms. Bedroom one with carpet and front view aspect. Bedroom laid in carpet with rear view aspect. bedroom three a single room with carpet. The family bathroom has been recently renovated and finished immaculately with modern white four piece suite comprising free standing double ended bath, W.C, Wash hand basin with vanity beneath and a corner shower cubicle.