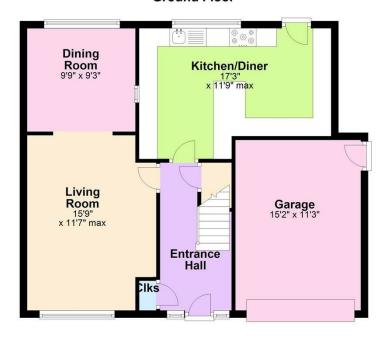

#### **GROUND FLOOR**

Inviting entrance hallway with under stair storage. Spacious lounge with open fire, bay window with carpet laid. Open plan through to dinging area with another great sized window allowing lots of natural lighting into the rooms. Bright modern kitchen units with space for range gas cooker, space for dishwasher and additional recesses for washing machine, dryer, under counter fridge & freezer.

#### **Ground Floor**