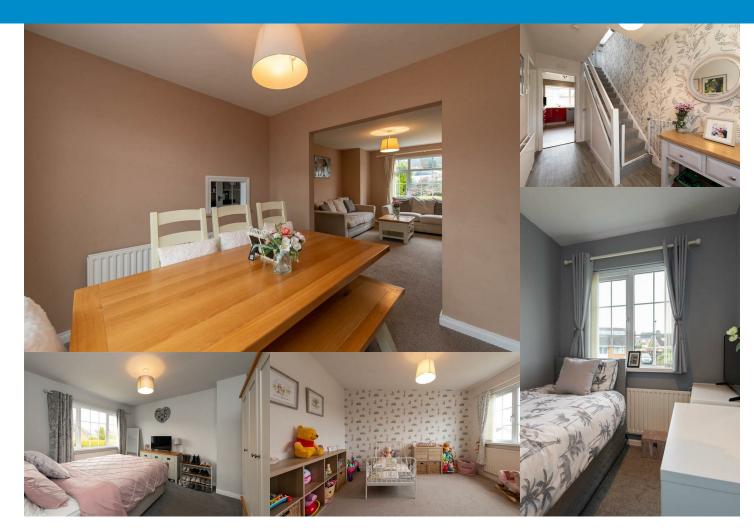

#### **GROUND FLOOR**

Inviting entrance hallway with under stair storage. Spacious lounge with open fire, bay window with carpet laid. Open plan through to dinging area with another great sized window allowing lots of natural lighting into the rooms. Bright modern kitchen units with space for range gas cooker, space for dishwasher and additional recesses for washing machine, dryer, under counter fridge & freezer.

### **FIRST FLOOR**

First floor landing laid in carpet with access to the bathroom and bedrooms. Bedroom one with carpet and front view aspect. Bedroom laid in carpet with rear view aspect. bedroom three a single room with carpet. The family bathroom has been recently renovated and finished immaculately with modern white four piece suite comprising free standing double ended bath, W.C, Wash hand basin with vanity beneath and a corner shower cubicle.