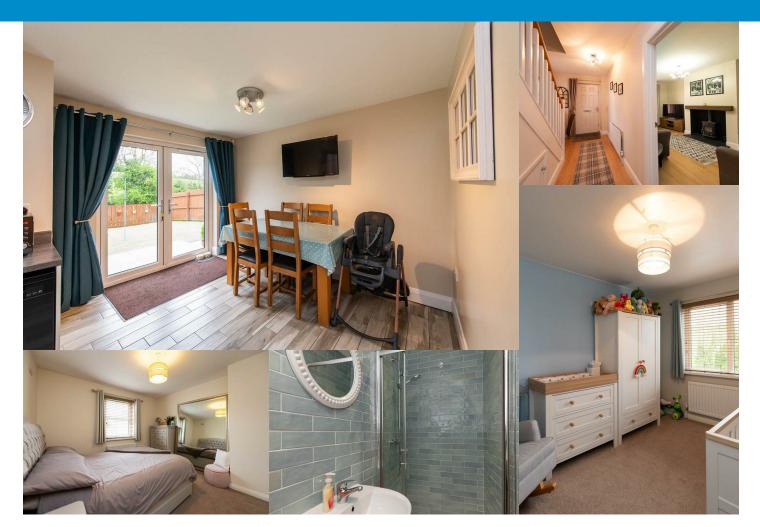

### **GROUND FLOOR**

Bright entrance hallway with laminate wood flooring & access to the ground floor W.C. Living room also fitted with wood flooring & Multi fuel stove. Open plan kitchen/dining area with modern range of kitchen units to include integrated fridge freezer, hob, oven, dishwasher & space for washing machine. The floor is fully tiled with access to the rear garden through double patio doors.

### **FIRST FLOOR**

Three first floor bedrooms all laid in carpet with master bedroom providing recently refurbished ensuite. Family bathroom comprising bath with shower overhead, W.C & wash hand basin.