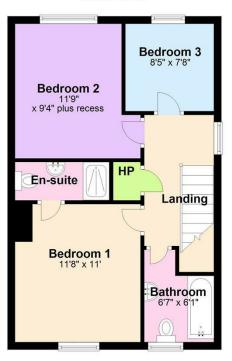

### **FIRST FLOOR**

Three first floor bedrooms all laid in carpet with master bedroom providing recently refurbished ensuite. Family bathroom comprising bath with shower overhead, W.C & wash hand basin.

### **First Floor**