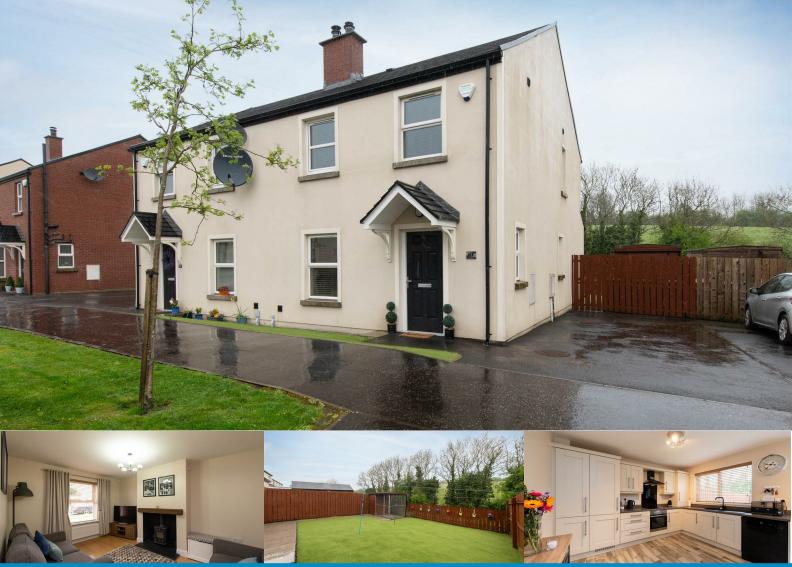

## **17 Glencar Meadows** Banbridge, BT32 4FD

A beautiful three bedroom semi-detached home with private garden and country views. Very well presented and finished to a great standard throughout, the accommodation is both spacious, bright & Modern. The property is situated in a popular residential area only a short walk from local schools, shops and the town centre, hence will hold wide appeal and an early appointment to view is recommended.

### **GROUND FLOOR**

Bright entrance hallway with laminate wood flooring & access to the ground floor W.C. Living room also fitted with wood flooring & Multi fuel stove. Open plan kitchen/dining area with modern range of kitchen units to include integrated fridge freezer, hob, oven, dishwasher & space for washing machine. The floor is fully tiled with access to the rear garden through double patio doors.

### OUTSIDE

Off road parking to side with access to the fully enclosed rear garden which has been recently updated to artificial grass lawn & paved patio area.