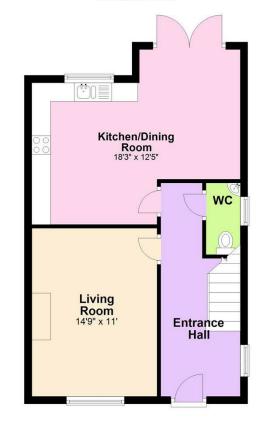

### **GROUND FLOOR**

Bright entrance hallway with laminate wood flooring & access to the ground floor W.C. Living room also fitted with wood flooring & Multi fuel stove. Open plan kitchen/dining area with modern range of kitchen units to include integrated fridge freezer, hob, oven, dishwasher & space for washing machine. The floor is fully tiled with access to the rear garden through double patio doors.

### CONTACT

If you require a viewing please get in contact via phone Leanne on 02840622226/07703612260 or email - sales@quinnestateagents.com

**Ground Floor** 

Directions

From Banbridge Town Centre take The Newry Road for approx 0.2 miles then turn right onto Fort Street Old Newry Road continue straight across the mini round about & turn into the next right onto Glencar Meadows.