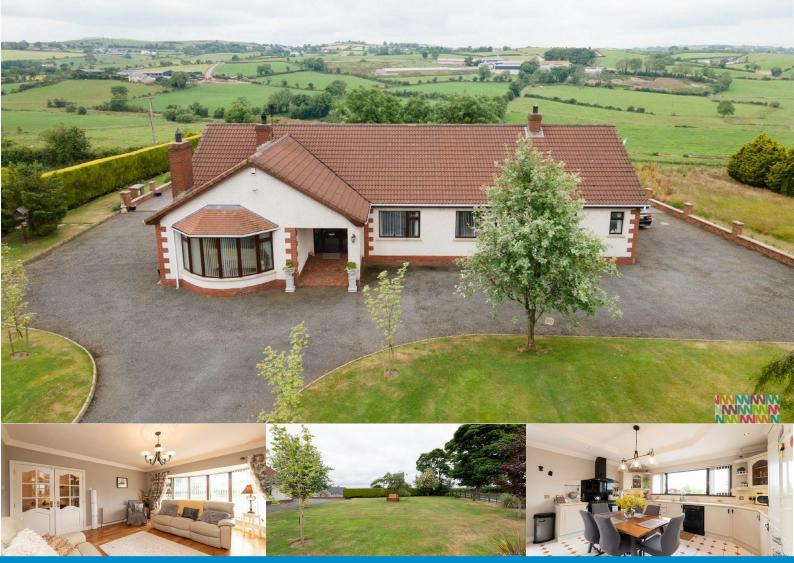

## 80 Aughnaskeagh Road

Dromara, BT25 2DA

Situated on a large site the property must be viewed to fully appreciate all that it has to offer. Benefiting from spectacular views over the surrounding countryside, the well thought out adaptable accommodation is perfect for a growing family. The property comprises living room, kitchen with dining and living area, utility room, four bedrooms, two with ensuite and a family bathroom. Outside the family home benefits from the gated entrance leading to well maintained lawns with exceptional hedging and mature shrubs. The driveway is tarmac with grass lawns either side leading to a concrete yard to the rear with a further spacious grass lawn.

## ACCOMODATION

Grand entrance hall with hard wood flooring and striking cornicing detail. Spacious lounge with wooden flooring, open fire, TV point and large bay window. Huge open plan room with tiled floor, coffered ceiling with recessed lighting to the outside and additional central lighting. Open fire in living area with TV point. Dining space in the middle of the room leading to the the stunning kitchen fitted with a range of high and low level units, recesses for dishwasher, fridge freezer and a double gas range cooker with extractor overhead. Utility room with tiled floor and fitted with high and low level units, stainless steel sink unit with space for washing machine and dryer. Bathroom with tiled floor with half tiled walls and fitted with a fabulous roll top free standing bath, W.C and wash hand basin. Bedroom one with hard wood floor & ensuite fitted with double shower, W.C, large wash hand basin with vanity unit and recessed lighting.

## OUTSIDE

Sitting on 0.7 Acres total this level site benefits from the front and back lawns both very well maintained to the tarmac driveway leading to the concrete rear yard accessing the garage to the rear. Fully enclosed site with immaculately maintained hedging and shrubbery. Integral garage 17'5" x 11'4"