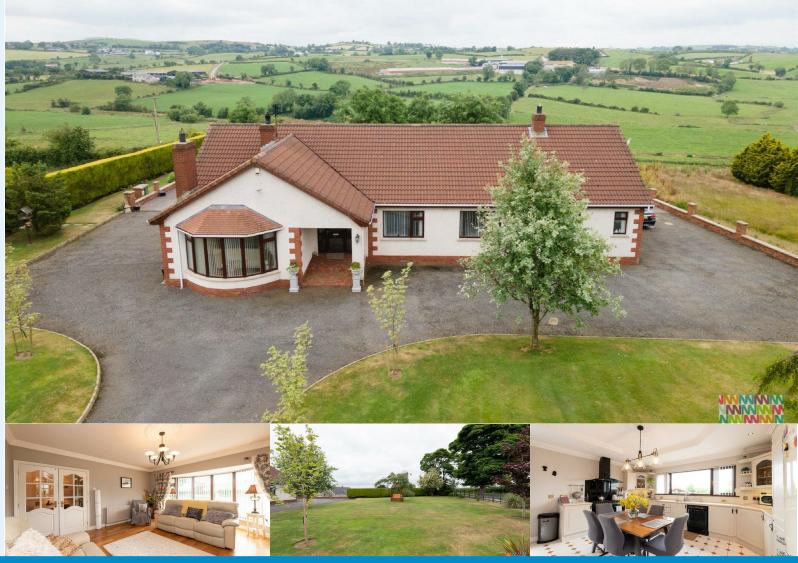

## 80 Aughnaskeagh Road

Dromara, BT25 2DA

Situated on a large site the property must be viewed to fully appreciate all that it has to offer. Benefiting from spectacular views over the surrounding countryside, the well thought out adaptable accommodation is perfect for a growing family. The property comprises living room, kitchen with dining and living area, utility room, four bedrooms, two with ensuite and a family bathroom. Outside the family home benefits from the gated entrance leading to well maintained lawns with exceptional hedging and mature shrubs. The driveway is tarmac with grass lawns either side leading to a concrete yard to the rear with a further spacious grass lawn.

## ACCOMODATION

Grand entrance hall with hard wood flooring and striking cornicing detail. Spacious lounge with wooden flooring, open fire, TV point and large bay window. Huge open plan room with tiled floor, coffered ceiling with recessed lighting to the outside and additional central lighting. Open fire in living area with TV point. Dining space in the middle of the room leading to the the stunning kitchen fitted with a range of high and low level units, recesses for dishwasher, fridge freezer and a double gas range cooker with extractor overhead. Utility room with tiled floor and fitted with high and low level units, stainless steel sink unit with space for washing machine and dryer. Bathroom with tiled floor with half tiled walls and fitted with a fabulous roll top free standing bath, W.C and wash hand basin. Bedroom one with hard wood floor & ensuite fitted with double shower, W.C, large wash hand basin with vanity unit and recessed lighting.

## OUTSIDE

Sitting on 0.7 Acres total this level site benefits from the front and back lawns both very well maintained to the tarmac driveway leading to the concrete rear yard accessing the garage to the rear. Fully enclosed site with immaculately maintained hedging and shrubbery. Integral garage 17'5" x 11'4"