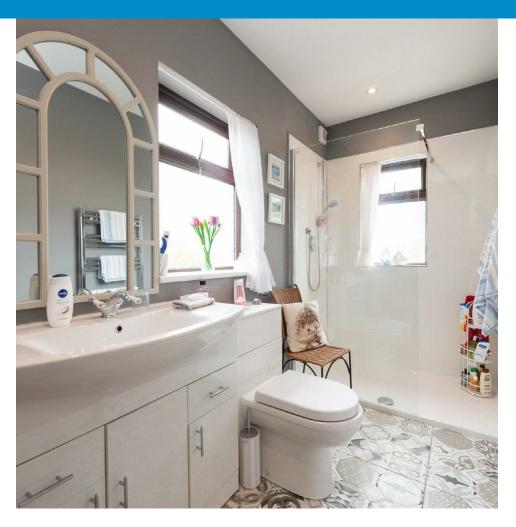

## ACCOMODATION

Grand entrance hall with hard wood flooring and striking cornicing detail. Spacious lounge with wooden flooring, open fire, TV point and large bay window. Huge open plan room with tiled floor, coffered ceiling with recessed lighting to the outside and additional central lighting. Open fire in living area with TV point. Dining space in the middle of the room leading to the the stunning kitchen fitted with a range of high and low level units, recesses for dishwasher, fridge freezer and a double gas range cooker with extractor overhead. Utility room with tiled floor and fitted with high and low level units, stainless steel sink unit with space for washing machine and dryer. Bathroom with tiled floor with half tiled walls and fitted with a fabulous roll top free standing bath, W.C and wash hand basin. Bedroom one with hard wood floor & ensuite fitted with double shower, W.C, large wash hand basin with vanity unit and recessed lighting.