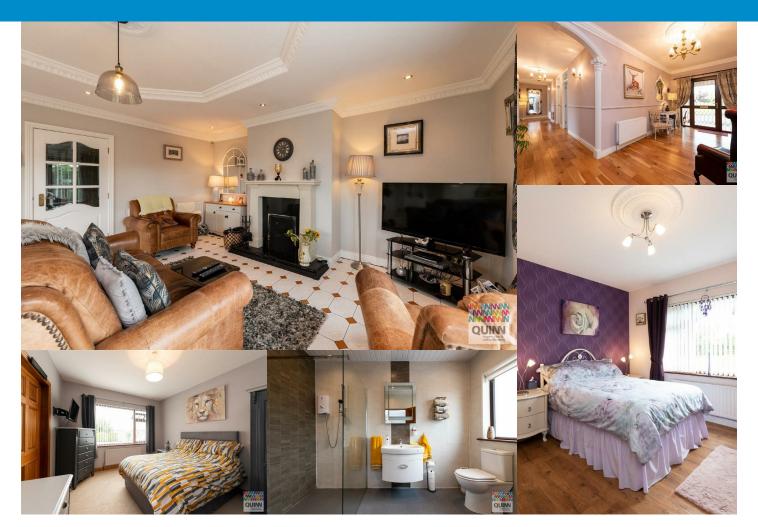

## 80 Aughnaskeagh Road

Dromara, BT25 2DA

Situated on a large site the property must be viewed to fully appreciate all that it has to offer. Benefiting from spectacular views over the surrounding countryside, the well thought out adaptable accommodation is perfect for a growing family. The property comprises living room, kitchen with dining and living area, utility room, four bedrooms, two with ensuite and a family bathroom. Outside the family home benefits from the gated entrance leading to well maintained lawns with exceptional hedging and mature shrubs. The driveway is tarmac with grass lawns either side leading to a concrete yard to the rear with a further spacious grass lawn.

## ACCOMODATION

Grand entrance hall with hard wood flooring and striking cornicing detail. Spacious lounge with wooden flooring, open fire, TV point and large bay window. Huge open plan room with tiled floor, coffered ceiling with recessed lighting to the outside and additional central lighting. Open fire in living area with TV point. Dining space in the middle of the room leading to the the stunning kitchen fitted with a range of high and low level units, recesses for dishwasher, fridge freezer and a double gas range cooker with extractor overhead. Utility room with tiled floor and fitted with high and low level units, stainless steel sink unit with space for washing machine and dryer. Bathroom with tiled floor with half tiled walls and fitted with a fabulous roll top free standing bath, W.C and wash hand basin. Bedroom one with hard wood floor & ensuite fitted with double shower, W.C, large wash hand basin with vanity unit and recessed lighting.

## OUTSIDE

Sitting on 0.7 Acres total this level site benefits from the front and back lawns both very well maintained to the tarmac driveway leading to the concrete rear yard accessing the garage to the rear. Fully enclosed site with immaculately maintained hedging and shrubbery. Integral garage 17'5" x 11'4"