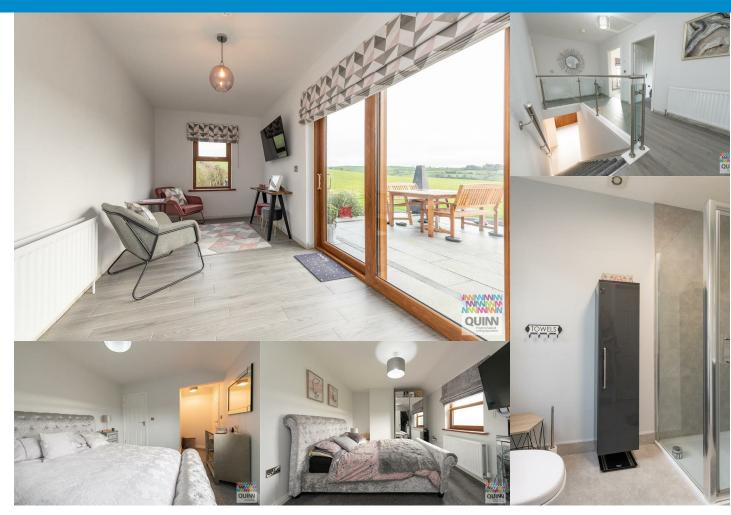

# **GROUND FLOOR**

Tiled entrance hallway leading to lounge with wooden effect porcelain tiles, fitted with multi fuel stove and TV point. Extra snug or office space leading onto the sun room area with double patio doors leading outside.

Kitchen area with yiled flooring throughout, fitted with a stunning range of high and low level units with a perfectly appointed breakfast bar centre island with sink inset. Kitchen also includes eye level oven, grill and integrated hob with extractor. Space for a double sized fridge freezer with recessed lighting throughout. Utility area with tiled floor with space for washing machine.

## FIRST FLOOR

Four double bedrooms with bedroom one and two sharing the jack and jill styled ensuite. Family bathroom fitted with bath, W.C, wash hand basin and tiled floor.