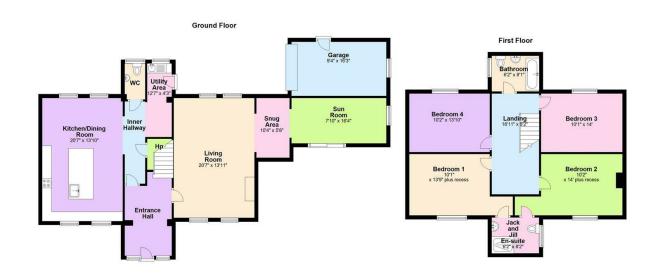

- 5 Year Old, Detached Family Home Approx 1800 Sq Ft
- Four Double Bedrooms, Two with Jack & Jill Style Ensuite
- Two Reception Rooms & Snug
- Spacious & Modern Open Plan Kitchen/Dining Room
- Separate Utility Area & Ground Floor W.C
- First Floor Family Bathroom
- Shared Laneway
- Spectacular Views
- EPC B 81
- Integral Garage & Solar Panel Hot Water System

# **GROUND FLOOR**

Tiled entrance hallway leading to lounge with wooden effect porcelain tiles, fitted with multi fuel stove and TV point. Extra snug or office space leading onto the sun room area with double patio doors leading outside.

Kitchen area with yiled flooring throughout, fitted with a stunning range of high and low level units with a perfectly appointed breakfast bar centre island with sink inset. Kitchen also includes eye level oven, grill and integrated hob with extractor. Space for a double sized fridge freezer with recessed lighting throughout. Utility area with tiled floor with space for washing machine.

## FIRST FLOOR

Four double bedrooms with bedroom one and two sharing the jack and jill styled ensuite. Family bathroom fitted with bath, W.C, wash hand basin and tiled floor.