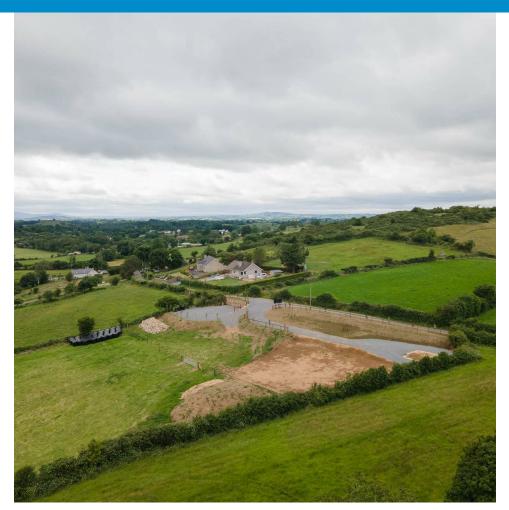

## Building Site @ 19 Moor Road Castlewellan BT31 9TY

FOR SALE

- Building Site Full Planning Permission
- Site Approx 1 Acre Total
- Passed for 3133 Sq ft Detached Home
- Sub Floors Completed
- Sewers & Drains In Place
- Exceptional Rural Views reaching The Mournes
- Water & Electric Close By
- Site Map In Photos
- House Plans in Photos
- Planning Reference