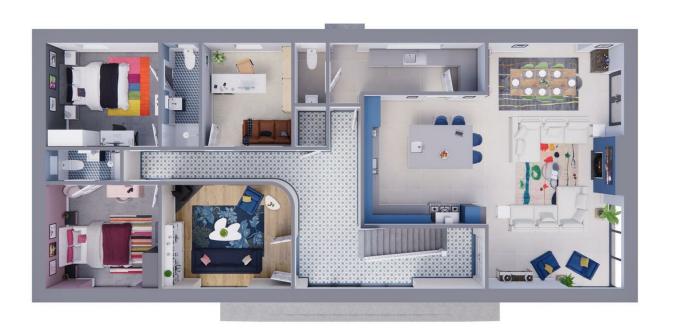

- Building Site Full Planning Permission
- Site Approx 1 Acre Total
- Passed for 3133 Sq ft Detached Home
- Sub Floors Completed
- Sewers & Drains In Place
- Exceptional Rural Views reaching The Mournes
- Water & Electric Close By
- Site Map In Photos
- House Plans in Photos
- Planning Reference