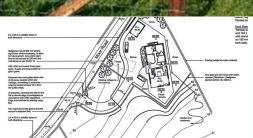

- Building Site Full Planning Permission
- Site Approx 1 Acre Total
- Passed for 3133 Sq ft Detached Home
- Sub Floors Completed
- Sewers & Drains In Place
- Exceptional Rural Views reaching The Mournes
- Water & Electric Close By
- Site Map In Photos
- House Plans in Photos
- Planning Reference