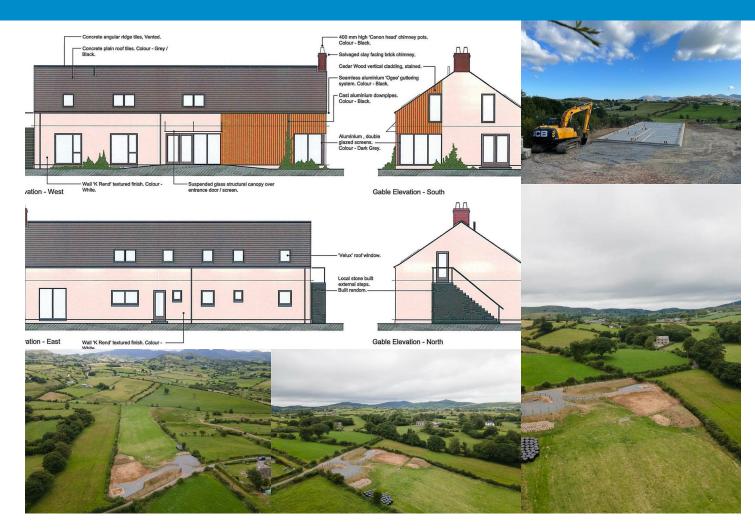

- Building Site Full Planning Permission
- Site Approx 1 Acre Total
- Passed for 3133 Sq ft Detached Home
- Sub Floors Completed
- Sewers & Drains In Place
- Exceptional Rural Views reaching The Mournes
- Water & Electric Close By
- Site Map In Photos
- House Plans in Photos
- Planning Reference