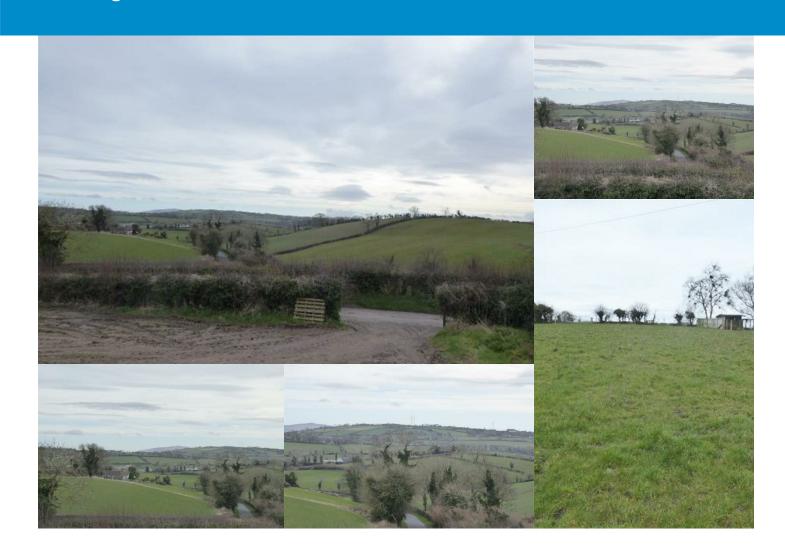

- 0.75 Acre Site with Superb Views
- Outline Planning Permission Granted
- Planning Reference LA08/2016/1616/0
- Mains Electricity and Telephone Nearby
- Drainage By Way of Septic Tank
- Boundary Map In Photos
- Conveniently Located to A1 Carriageway
- Site For Infill Dwelling