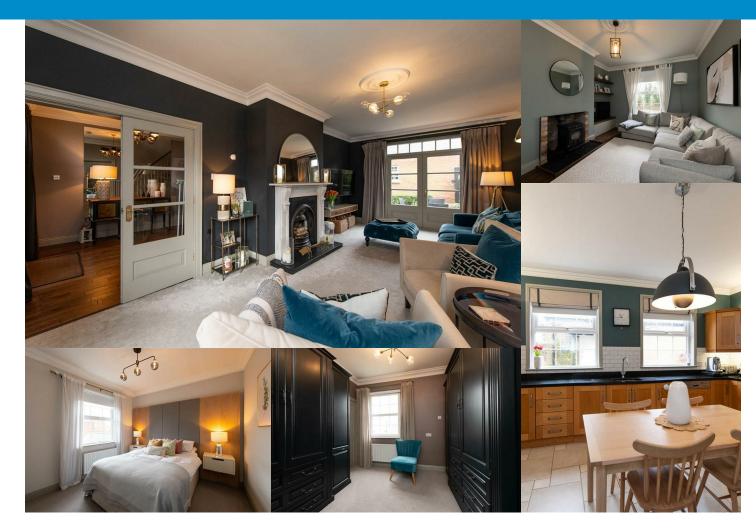

### 9 The Gallops

Lisburn, BT28 2QR

We are delighted to show case this beautiful home "9 The Gallops "constructed in 2003 offering a finely finished home for anyone relocating or just upsizing! Complete with four double bedrooms, two with ensuite bathrooms. This property boasts its modern taste to all potential buyers. Set your family's scene in this tranquil cul-de-sac located in a highly desirable location. The property offers versatile accommodation and a private outdoor entertainment space.

#### **GROUND FLOOR**

The property comprises of a large bright entrance hall with under stair storage. From the hall you enter the spacious lounge through double doors, the lounge offers an open fire and and doors to a private patio. The hall also allows access to the family room with wood burning stove and an open plan kitchen/dining room with integrated hob, oven and dishwasher. The kitchen offers access to the utility room and external door to the rear of the property.

#### FIRST FLOOR

A lovely bright and spacious landing with a family bathroom, bedroom one with ensuite, bedroom two and three both double bedrooms, bedroom four with ensuite and is currently being utilised as a dressing room.