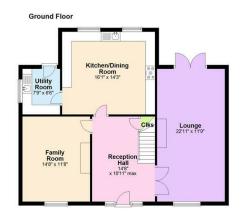

#### **GROUND FLOOR**

The property comprises of a large bright entrance hall with under stair storage. From the hall you enter the spacious lounge through double doors, the lounge offers an open fire and and doors to a private patio. The hall also allows access to the family room with wood burning stove and an open plan kitchen/dining room with integrated hob, oven and dishwasher. The kitchen offers access to the utility room and external door to the rear of the property.