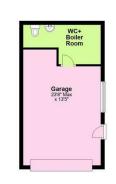

- Exclusive Detached Home
- Spacious Reception Hall
- Four Bedrooms, Two Ensuite
- Two Reception
- Pressurised Water System
- Beam Vacum System
- Under Floor Heating/Ground Floor
- Internal Security System
- Garage with WC
- Viewing By Appointment Only

#### OUTSIDE

Detached garage with separate WC, tarmac parking to side. To the rear you have a paved patio area all fully enclosed and private. The property also benefits from a security system - security gate, CCTV cameras and internal security system.