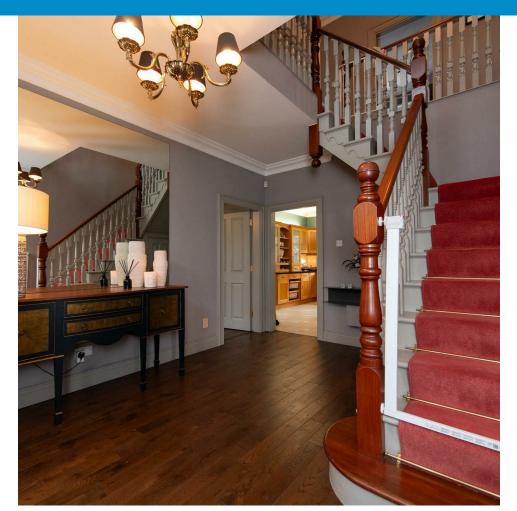

#### **GROUND FLOOR**

The property comprises of a large bright entrance hall with under stair storage. From the hall you enter the spacious lounge through double doors, the lounge offers an open fire and and doors to a private patio. The hall also allows access to the family room with wood burning stove and an open plan kitchen/dining room with integrated hob, oven and dishwasher. The kitchen offers access to the utility room and external door to the rear of the property.