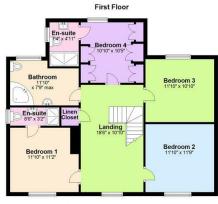

#### FIRST FLOOR

A lovely bright and spacious landing with a family bathroom, bedroom one with ensuite, bedroom two and three both double bedrooms, bedroom four with ensuite and is currently being utilised as a dressing room.