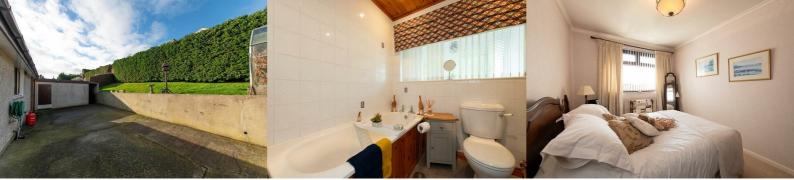

## Accommodation

The property comprises of a covered front porch, hallway, L shaped living room with fireplace, leading to an open dining area, kitchen with quality oak units, gas hob and electric oven, porch and access to boiler. Three bedrooms, two with built in robes, family bathroom with separate shower, linen closet. Detached garage with up and over door. Tarmac driveway. Garden area to the front, concrete patio area and raised garden to the rear of the property.