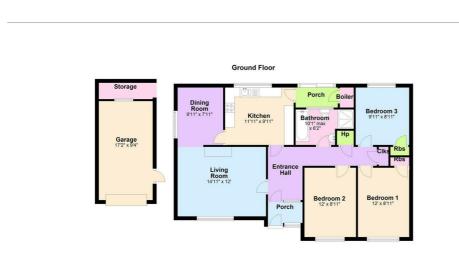

## Accommodation

The property comprises of a covered front porch, hallway, L shaped living room with fireplace, leading to an open dining area, kitchen with quality oak units, gas hob and electric oven, porch and access to boiler. Three bedrooms, two with built in robes, family bathroom with separate shower, linen closet. Detached garage with up and over door. Tarmac driveway. Garden area to the front, concrete patio area and raised garden to the rear of the property.