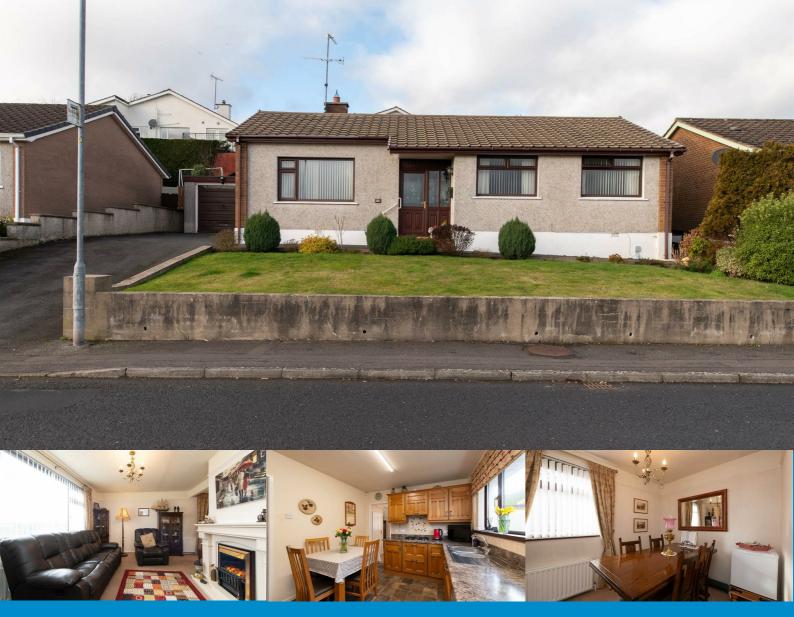

**20 Carlisle Park** Ballynahinch BT24 8HJ Offers Around £194,950

- Detached Bungalow
- Elevated site
- Three Bedrooms
- Detached Garage
- Fully Double Glazed
- OFCH
- Off Street Parking
- Low Maintenance Gardens
- Call Carrie 02897564400
- Email sales@quinnestateagents.com

We are delighted to bring to the market this well maintained detached property situated on an elevated site and located in the sought after development of Carlisle Park, This home is convenient to the main Newcastle Road, which provides easy access for commuting, whilst also being a short distance from the historic market town of Ballynahinch.

## Accommodation

The property comprises of a covered front porch, hallway, L shaped living room with fireplace, leading to an open dining area, kitchen with quality oak units, gas hob and electric oven, porch and access to boiler. Three bedrooms, two with built in robes, family bathroom with separate shower, linen closet. Detached garage with up and over door. Tarmac driveway. Garden area to the front, concrete patio area and raised garden to the rear of the property.