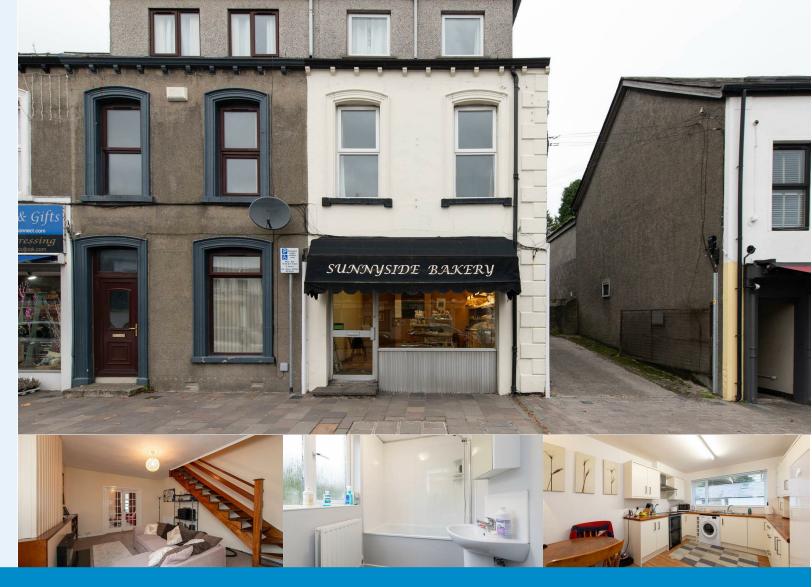

## **28-28A Main Street** Ballynahinch BT24 8DN

## Offers In The Region Of £250,000

Located within the busy town centre of Ballynahinch in a prime location with a strong flow of traffic allowing great visibility and accessibility.

With a thriving business currently existing this may be an opportunity for a new venture or a new space to maximise exposure for your existing business. The property also offers development potential (subject to planning).

## Whats Included

The sale is to include, The shop with extensive prep area, store, two bed apartment with allocated parking and access to the rear of the property. See Floorplan for more detail on layout.