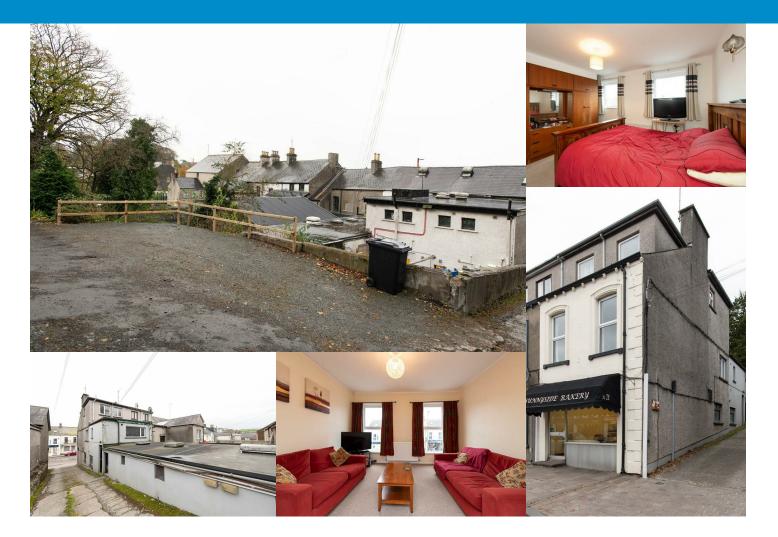

## Whats Included

The sale is to include, The shop with extensive prep area, store, two bed apartment with allocated parking and access to the rear of the property. See Floorplan for more detail on layout.